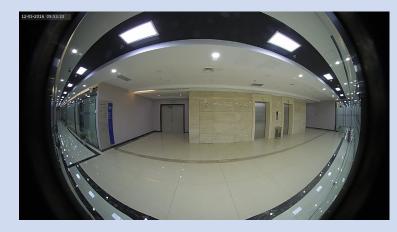

#### See Everything

The GDS3710 features a built-in hemispheric camera which allows for 180 degree, wall-to-wall video coverage. This ensures that you can clearly see anything and everything that comes near the GDS3710.