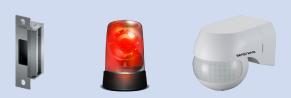

### **Enhance Your Security System**

By using it's alarm-in and alarm-out ports, the GDS3710 can be integrated with your existing security devices or ones that you may add in the future.