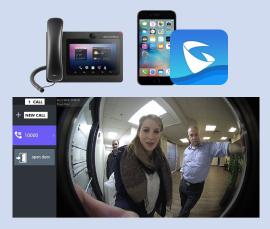

## **Integrate Your Communications Platform with the GDS3710**

**Our GXV series of IP Video Phones for Android** and **Grandstream Wave Softphone Ap**p allow you to see live video feeds and have a conversation with a visitor and let them in by tapping a button on the phones screen.