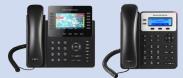

**GXP2100 series** - Receive a low-frame video from GDS3710, have a voice conversation, open the door via softkey **GXP1700 & GXP1600 series** - receive a voice call from GDS3710, have a voice conversation, open the door via softkey