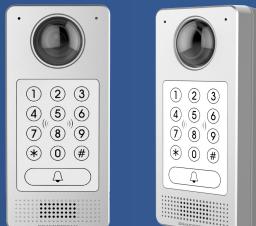

#### See Everything

The GDS3710 features a built-in hemispheric camera which allows for 180 degree, wall-to-wall video coverage. This ensures that you can clearly see anything and everything that comes near the GDS3710.

### **Easily Manage and Track Access**

The GDS supports use of RFID cards and chips, making it ideal for offices, commercial facilities, warehouses, stores, apartments, hotels, dorms and more. You can also allow access to a facility through use of PIN codes.

### **Enhance Your Security System**

By using it's alarm-in and alarm-out ports, the GDS3710 can be integrated with your existing security devices or ones that you may add in the future.