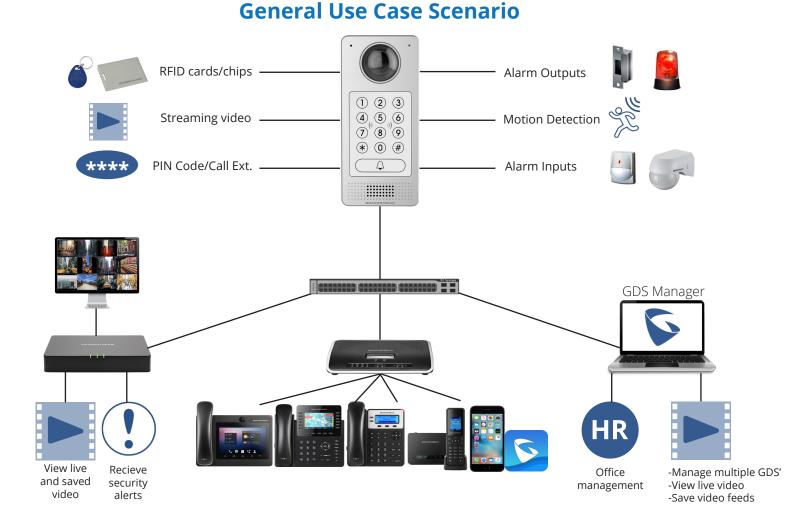

# Facility Access Solutions with the GDS3710

Our GDS3710 HD IP Video Door System allows you to protect, manage and track access to any facility, and makes this easier than ever before. Integrate the GDS3710 with your communication and/or security solution to fully manage access to any business, apartment, hotel, or commercial facility. Use our GXV series of IP Video Phones and GXP series of IP Phones to view live video or audio feeds and let visitors in, record all comings and goings through your IP network using our GVR series of Network Video Recorders, and use our UCM series of IP PBXs, which supports video, to anchor the entire communication platform.

### **Easily Manage and Track Access**

The GDS supports use of RFID cards and chips, making it ideal for offices, commercial facilities, warehouses, stores, apartments, hotels, dorms and more. You can also allow access to a facility through use of PIN codes.

### **Enhance Your Security System**

By using it's alarm-in and alarm-out ports, the GDS3710 can be integrated with your existing security devices or ones that you may add in the future.

#### GDS Manager: Your Office Management Tool

GDS Manager, the free software available for use with the GDS3710, offers a complete office and human resources management platform. Track employee check-in and check-out times, view video and data from multiple GDS' and more.

## **Integrate Your Communications Platform with the GDS3710**

**Our GXV series of IP Video Phones for Android** and **Grandstream Wave Softphone Ap**p allow you to see live video feeds and have a conversation with a visitor and let them in by tapping a button on the phones screen.

**GXP2100 series** - Receive a low-frame video from GDS3710, have a voice conversation, open the door via softkey **GXP1700 & GXP1600 series** - receive a voice call from GDS3710, have a voice conversation, open the door via softkey

**Our GVR series of NVRs** offers the ideal, dedicated device for recording and managing all GDS3710 feeds while also offering live views of all video feeds. The GDS3710 is also compatible with any ONVIF compliant NVR (pending).